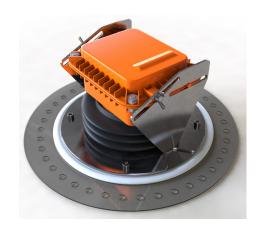

## The smart solution for recording your silo's feed level

**SiloCheck AIR** is an innovative sensor, offered by Big Dutchman, that records the feed level in silos. The sensor uses radar technology to measure the silos' feed levels and transmits these data to your smartphone, tablet or PC using the IoT gateway OrbitX. You can, of course, also receive notifications, for example if the feed in the silo has reached a minimum level previously defined by you.

An important benefit of the new SiloCheck AIR sensor is that it is easy to install on the silo's roof. This wireless sensor is fully self-sustaining and designed for a battery life of up to ten years.