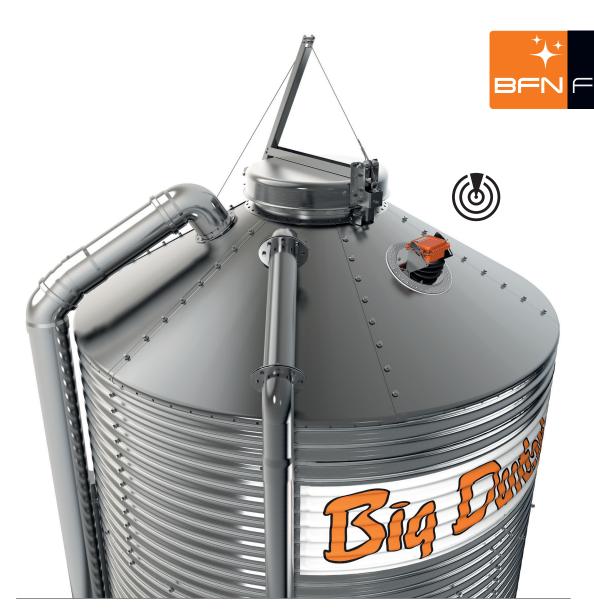

## The smart solution for recording your silo's feed level

**SiloCheck AIR** is an innovative sensor, offered by Big Dutchman, that records the feed level in silos. The sensor uses radar technology to measure the silos' feed levels and transmits these data to your smartphone, tablet or PC using the IoT gateway OrbitX. You can, of course, also receive notifications, for example if the feed in the silo has reached a minimum level previously defined by you.

An important benefit of the new SiloCheck AIR sensor is that it is easy to install on the silo's roof. This wireless sensor is fully self-sustaining and designed for a battery life of up to ten years.

Keep track of your silos' contents and never miss another feed order again!

BFN Fusion shows your silos' feed levels in tables and diagrams