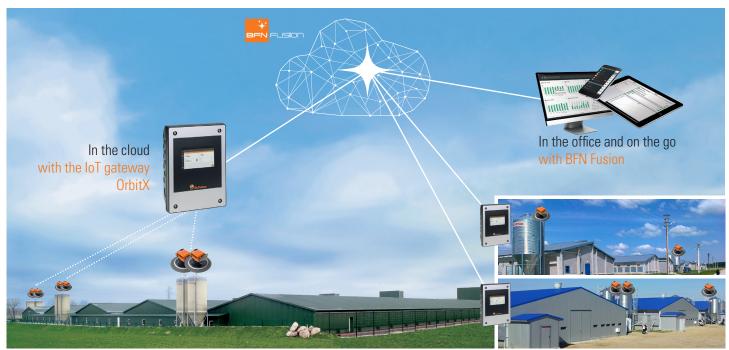

## The smart solution for recording your silo's feed level

**SiloCheck AIR** is an innovative sensor, offered by Big Dutchman, that records the feed level in silos. The sensor uses radar technology to measure the silos' feed levels and transmits these data to your smartphone, tablet or PC using the IoT gateway OrbitX. You can, of course, also receive notifications, for example if the feed in the silo has reached a minimum level previously defined by you.

Keep track of your silos' contents and never miss another feed order again!

BFN Fusion shows your silos' feed levels in tables and diagrams