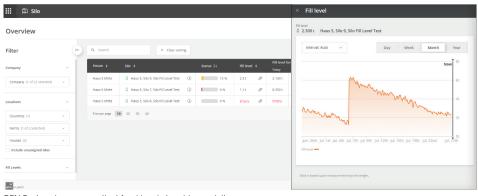

Keep track of your silos' contents and never miss another feed order again!

BFN Fusion shows your silos' feed levels in tables and diagrams