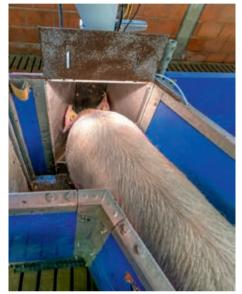

## Important features of CallMatic3*pro*

- suitable for static and dynamic groups;
- optimised exit area with two gates: the sows cannot enter the station from the exit side;
- available for dry and liquid feeding;
- trough unit with or without trough flap;
- station open at the top for the highest possible incidence of light: better acceptance of the station, especially by gilts during the training process;
- solid side partitions for undisturbed feed intake;
- use of sound-absorbing materials: low noise level inside and around the station;
- BigFarmNet control;
- **o** good price : performance ratio.

Open, well-lit trough area

Two exit gates so sows can leave the station safely

Compact design, including a manual control option at the station

USA: Big Dutchman, Inc. Tel. +1 616 392 5981 · bigd@bigdutchmanusa.com www.bigdutchmanusa.com