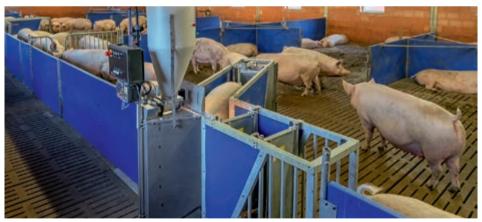

## CallMatic3pro – individual and condition-based feeding of pregnant sows kept in groups

With **CallMatic3***pro*, Big Dutchman offers a new electronic sow feeding (ESF) system that is based on the benefits of CallMatic*pro*, our globally successful ESF station. You will therefore be investing in a management system that is focused on animal welfare without disregarding functionality and efficiency. CallMatic3*pro* ideally combines the advantages of animal-friendly housing and a feeding method specially adapted to the requirements of each individual sow. For the sows, group management means more freedom to move, better health and robustness. Individual, computer-controlled feeding allows the feed supply to be matched precisely to the condition of the sow. For the farm manager, this means healthy sows, performance-related feeding and a good use of the house surface area.

## Important features of CallMatic3*pro*

- suitable for static and dynamic groups;
- optimised exit area with two gates: the sows cannot enter the station from the exit side;
- available for dry and liquid feeding;
- trough unit with or without trough flap;
- station open at the top for the highest possible incidence of light: better acceptance of the station, especially by gilts during the training process;
- solid side partitions for undisturbed feed intake;
- use of sound-absorbing materials: low noise level inside and around the station;
- BigFarmNet control;
- **o** good price : performance ratio.

Open, well-lit trough area

Two exit gates so sows can leave the station safely

Compact design, including a manual control option at the station

USA: Big Dutchman, Inc. Tel. +1 616 392 5981 · bigd@bigdutchmanusa.com www.bigdutchmanusa.com