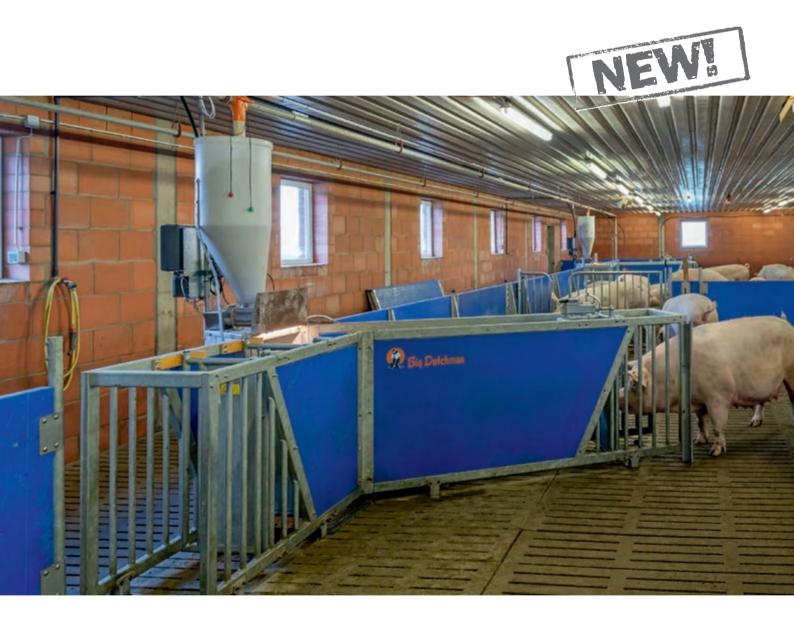

## CallMatic3pro – individual and condition-based feeding of pregnant sows kept in groups

With **CallMatic3***pro*, Big Dutchman offers a new electronic sow feeding (ESF) system that is based on the benefits of CallMatic*pro*, our globally successful ESF station. You will therefore be investing in a management system that is focused on animal welfare without disregarding functionality and efficiency. CallMatic3*pro* ideally combines the advantages of animal-friendly housing and a feeding method specially adapted to the requirements of each individual sow. For the sows, group management means more freedom to move, better health and robustness. Individual, computer-controlled feeding allows the feed supply to be matched precisely to the condition of the sow. For the farm manager, this means healthy sows, performance-related feeding and a good use of the house surface area.

## Important features of CallMatic3*pro*

- suitable for static and dynamic groups;
- optimised exit area with two gates: the sows cannot enter the station from the exit side;
- available for dry and liquid feeding;
- trough unit with or without trough flap;
- station open at the top for the highest possible incidence of light: better acceptance of the station, especially by gilts during the training process;
- solid side partitions for undisturbed feed intake;
- use of sound-absorbing materials: low noise level inside and around the station;
- BigFarmNet control;
- **o** good price : performance ratio.

Open, well-lit trough area

Two exit gates so sows can leave the station safely

Compact design, including a manual control option at the station

USA: Big Dutchman, Inc. Tel. +1 616 392 5981 · bigd@bigdutchmanusa.com www.bigdutchmanusa.com