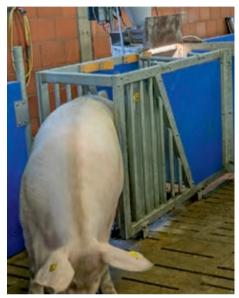

## Important features of CallMatic3*pro*

- suitable for static and dynamic groups;
- optimised exit area with two gates: the sows cannot enter the station from the exit side;
- available for dry and liquid feeding;
- trough unit with or without trough flap;
- station open at the top for the highest possible incidence of light: better acceptance of the station, especially by gilts during the training process;
- solid side partitions for undisturbed feed intake;
- use of sound-absorbing materials: low noise level inside and around the station;
- BigFarmNet control;
- **o** good price : performance ratio.

Open, well-lit trough area

Two exit gates so sows can leave the station safely

Compact design, including a manual control option at the station

USA: Big Dutchman, Inc. Tel. +1 616 392 5981 · bigd@bigdutchmanusa.com www.bigdutchmanusa.com