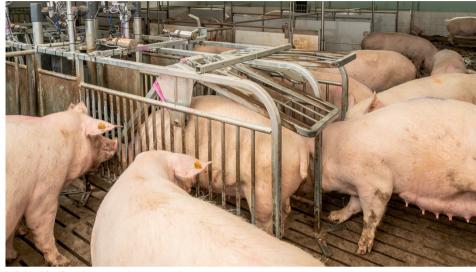

Individual feeding of every sow in a protected space

Easy retrofitting from stalls to CallBack*pro*. In many cases, the feeding system can be reused, and the floor plan can also often remain the same.