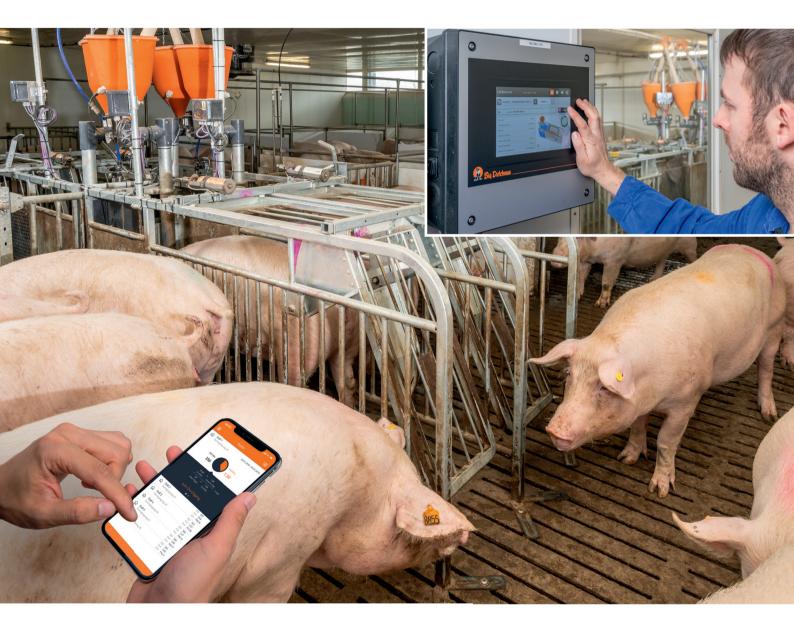

### CallBackpro - the smart solution for individual sow feeding

The CallBack*pro* feeding system unites the advantages of managing sows in free-access stalls with those of an electronic sow feeding (ESF) system. Similarly to an ESF system, the sows are identified by an RFID ear tag to allow

for individual feeding. All feeding data are logged automatically; deviations generate an alarm. The group size can easily be adjusted in steps of 20 by changing the number of feeding places. Sows are often already accustomed to

stalls and they can see the station's interior from outside, so they quickly learn how to use the system.

The 510*pro* station controller can control up to ten feeding stations. It is installed directly in the aisle or in the office. With our clever BigFarmNet technology and the mobile app, you can control the feeding system and the ESF stations directly in the barn. Monitoring and managing animal, feeding, climate and other data is of course also possible, even

# Features and advantages

 a smart solution for individual sow feeding in a protected space;

when you are not on the farm.

- the sows quickly understand how the feeding system works because they know the up-and-over door;
- up to 20 sows share one station;
- retrofitting of traditional houses is no problem;
- water can be added to the feed (optional);
- the feeding stations are controlled centrally;
- the user-friendly 510pro controller with touch screen can be installed at any location;
- sensitive parts are not exposed to the harsh conditions in the barn;
- compatibility with the BigFarmNet software allows 24/7 monitoring and control using the mobile app.