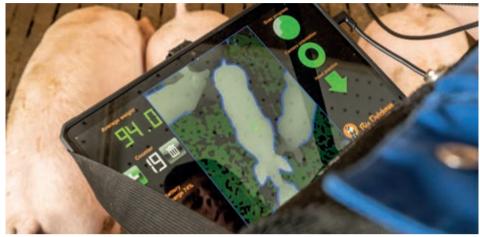

The tablet shows the scanned pig and its weight within seconds

The scanned pig can be marked immediately