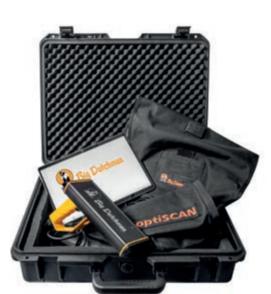

### **OptiScan scope of delivery:**

- manual scanner with integrated 3D and infrared camera
- tablet with the necessary software
- vest with supports for the tablet, camera and marking spray
- transport and storage case