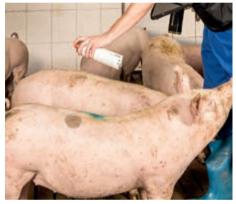

e

by determining the pig weight quickly and accurately even during the batch. The result: higher sales prices thanks to more accurate sorting!

### How does OptiScan work?

A mobile scanner determines the weight. At the push of a button, the integrated 3D and infrared camera technology recognizes the pig's shape and height. Its weight is determined within seconds based on these data. Additionally, OptiScan uses an algorithm that was built by comparing more than two million weighings and images of pigs.





The tablet shows the scanned pig and its weight within seconds

### **OptiScan scope of delivery:**

- manual scanner with integrated 3D and infrared camera
- tablet with the necessary software
- vest with supports for the tablet, camera and marking spray
- transport and storage case



The scanned pig can be marked immediately

## **Important advantages**

- OptiScan is your digital helper that determines the weight of your pigs between 110 lb and 275 lb: objective, fast and accurate;
- use narrow time slots defined by the slaughterhouse to your advantage;
- no need to move pigs before they are delivered because you determine their weight in the pen;
- perfect slaughter weights will pay off financially;
- weight checks during the batch provide important information for feed adjustments;
- staff can handle OptiScan securely after a brief training period.



Europe, Middle East & Africa: Big Dutchman International GmbH P.O. Box 1163 · 49360 Vechta, Germany Phone +49(0)4447 801-0 · Fax -237 big@bigdutchman.de

#### USA: Big Dutchman, Inc.

Phone +1 616 392 5981 · bigd@big