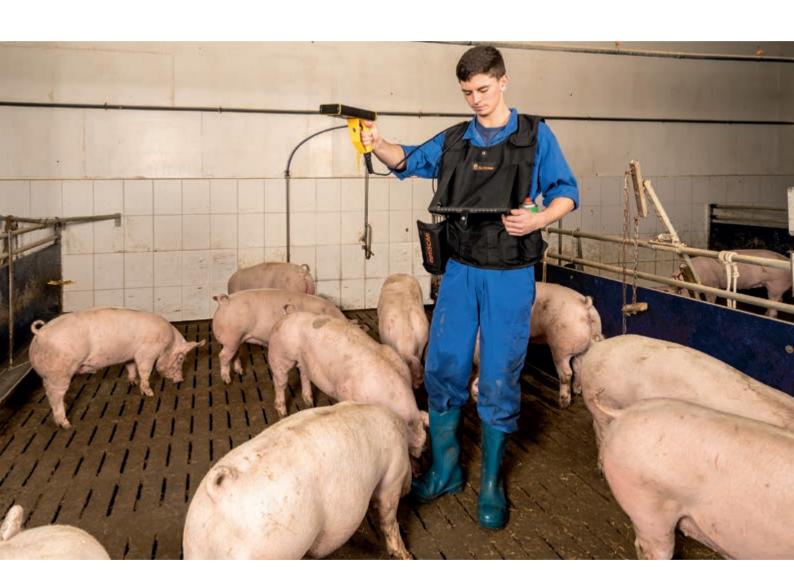

### How does OptiScan work?

A mobile scanner determines the weight. At the push of a button, the integrated 3D and infrared camera technology recognizes the pig's shape and height. Its weight is determined within seconds based on these data. Additionally, OptiScan uses an algorithm that was built by comparing more than two million weighings and images of pigs.

## **Important advantages**

- OptiScan is your digital helper that determines the weight of your pigs between 110 lb and 275 lb: objective, fast and accurate;
- use narrow time slots defined by the slaughterhouse to your advantage;
- no need to move pigs before they are delivered because you determine their weight in the pen;
- perfect slaughter weights will pay off financially;
- weight checks during the batch provide important information for feed adjustments;
- staff can handle OptiScan securely after a brief training period.