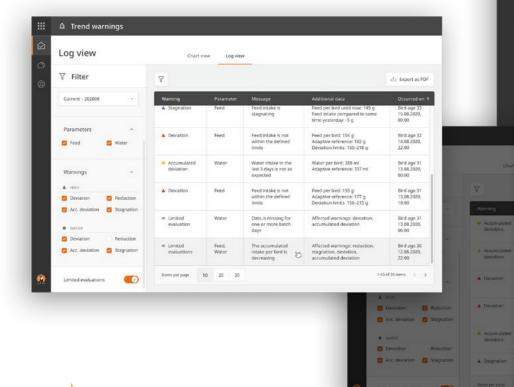

# Valuable knowledge through intuitive insights.

Chart view

Warning details

If water to feed ratio has not changed, feed intake can be influenced by n

A stagnation in feed intake can be a sign of low bird activity or low

Has the water pressure been changed the last three days?

Stagnation

BigFarmNet Manager

As a cloud-based solution, you can access BFN Fusion from anywhere in the world and with any device: your smartphone, tablet, laptop or desktop PC. The user interface is easy to understand and intuitive to use. Because we know what information is truly important for your daily tasks. This is how we guide you to stay safely on track for success.

**Trend Warning** 