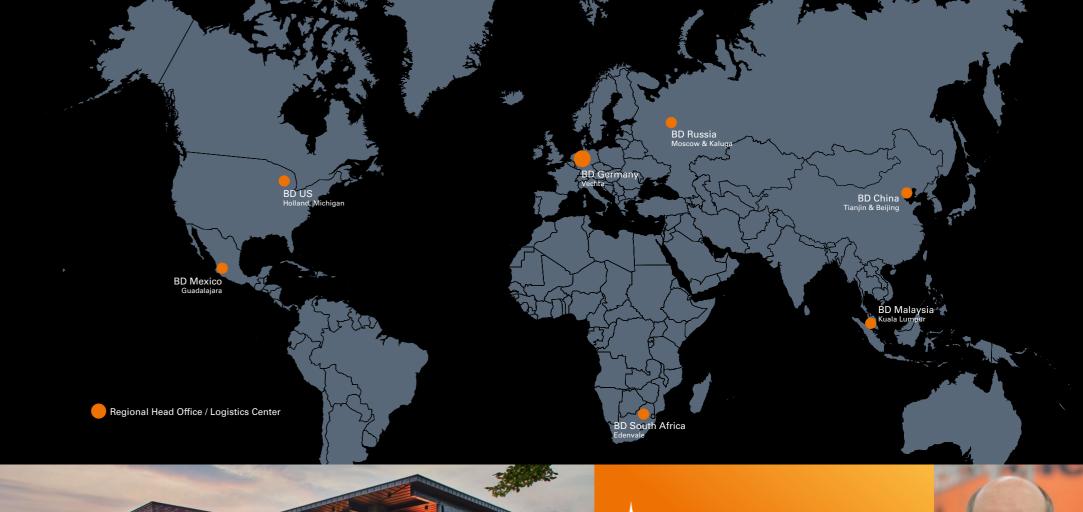

## Big Dutchman 4.0: easy to use, absolutely secure. Cloud-based and still rock solid.

The city of Vechta is situated in Germany's Oldenburg Münsterland region, the Silicon Valley of modern pig and poultry production. For more than 80 years, we have been developing practical and ground-breaking solutions for feeding systems, housing equipment and climate technology. We want farmers all over the world to be able to produce food profitably while protecting the environment. With agencies in more than 80 countries and more than 3,500 employees worldwide, we are always one step ahead of our competition.