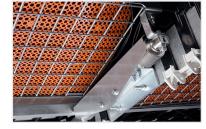

#### **INTEGRATED NEST SCALE**

The optional **NESCA** nest scale can be integrated into the **Relax** nest and automatically determines the weight of hens visiting the nest to lay their eggs. **NESCA** records a large range of weights of a flock of hens without requiring any additional work by the staff.

NESCA consists of a bottom wire mesh which rests on four load cells, which transmit their results to the production computer via a weighing module