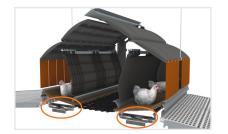

#### **INTEGRATED NEST SCALE**

The optional **NESCA** nest scale can be integrated into the **Relax** nest and automatically determines the weight of hens visiting the nest to lay their eggs. **NESCA** records a large range of weights of a flock of hens without requiring any additional work by the staff.

NESCA consists of a bottom wire mesh which rests on four load cells, which transmit their results to the production computer via a weighing module