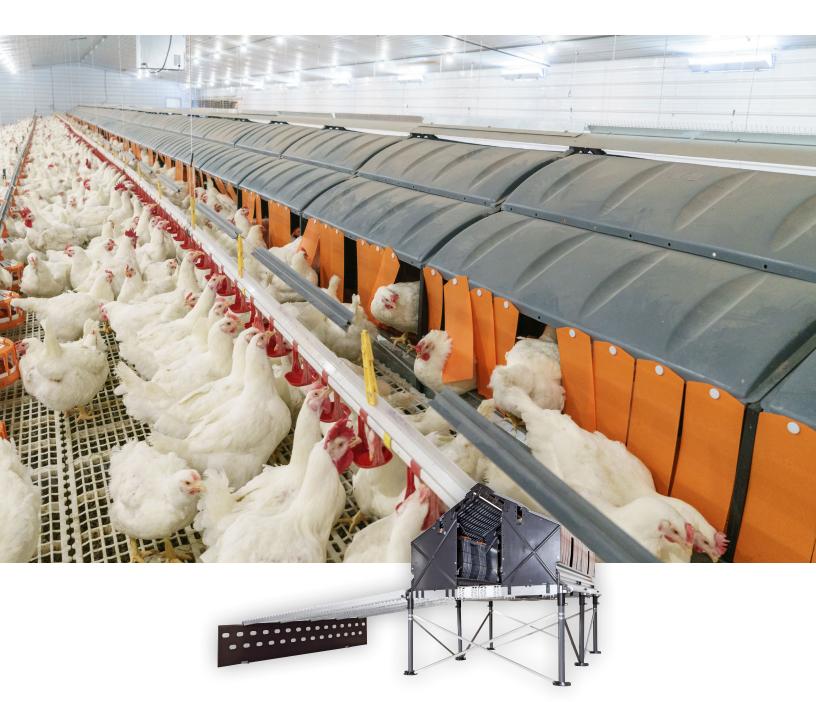

# Relax

Community style nest with more laying space for your hens

## The perfect solution for broiler breeders

**Relax** is a community style nest designed especially for broiler breeders. It has proven to provide birds with a better laying environment around the world.

The Relax nest achieves high quality hatching eggs by offering high nest acceptance, a high hygienic standard, short rolling-off distance, gentle transport of eggs, and easy nest and egg belt control.

#### **IMPORTANT FEATURES**

- · High nest acceptance
- Room for 220-240 birds per nest section, so birds won't fight for nest space
- Short rolling-off distance and gentle transport of the eggs
- Easy nest and egg belt control
- Egg channel is available in two widths: 15.7 or 19.7 inch
- Nest can be closed to prevent hens from sleeping or brooding inside the nest
- Simple plug-in design, almost screwless for quick and easy assembly
- Can be combined with our integrated nest scale, **NESCA**, to weigh birds accurately as they enter the nest to lay