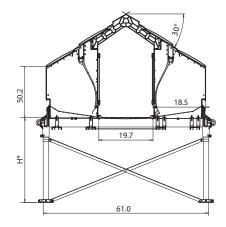

#### **TECHNICAL SPECIFICATIONS**

| Relax                     | Type 400 | Type 500 |
|---------------------------|----------|----------|
| Length                    | 94.9 in  | 94.9 in  |
| Width                     | 57.1 in  | 61.0 in  |
| Height                    | 69.3 in  | 70.5 in  |
| Length of nest            | 47.2 in  | 47.2 in  |
| Depth of nest insert      | 18.4 in  | 18.4 in  |
| Depth of nest             | 18.5 in  | 18.5 in  |
| Egg belt width            | 15.7 in  | 19.7 in  |
| No. of birds/nest section | ı        |          |
| Light breeds              | 240      | 240      |
| Heavy breeds              | 220      | 220      |

<sup>18.5</sup> 

\*available in any required height