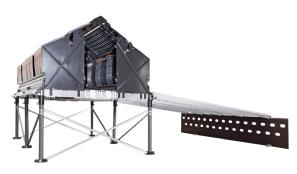

## The perfect solution for broiler breeders

**Relax** is a community style nest designed especially for broiler breeders. It has proven to provide birds with a better laying environment around the world.

#### **IMPORTANT FEATURES**

- · High nest acceptance
- Room for 220-240 birds per nest section, so birds won't fight for nest space
- Short rolling-off distance and gentle transport of the eggs
- Easy nest and egg belt control
- Egg channel is available in two widths: 15.7 or 19.7 inch
- Nest can be closed to prevent hens from sleeping or brooding inside the nest
- Simple plug-in design, almost screwless for quick and easy assembly
- Can be combined with our integrated nest scale, **NESCA**, to weigh birds accurately as they enter the nest to lay

#### **TECHNICAL SPECIFICATIONS**

| Relax                     | Type 400 | Type 500 |
|---------------------------|----------|----------|
| Length                    | 94.9 in  | 94.9 in  |
| Width                     | 57.1 in  | 61.0 in  |
| Height                    | 69.3 in  | 70.5 in  |
| Length of nest            | 47.2 in  | 47.2 in  |
| Depth of nest insert      | 18.4 in  | 18.4 in  |
| Depth of nest             | 18.5 in  | 18.5 in  |
| Egg belt width            | 15.7 in  | 19.7 in  |
| No. of birds/nest section | ı        |          |
| Light breeds              | 240      | 240      |
| Heavy breeds              | 220      | 220      |