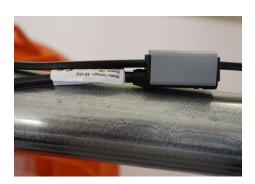

### **LED LIGHTS**

- 48VDC protective low voltage for highest safety
- Resistant to high-pressure cleaning (IP69K)
- Flicker-free, dimmable LED
- Long lasting bulbs
- Easy to replace

## **EASY INSTALLATION**

- Components snap together for simple, quick and flexible install
- In addition to standard FLUXX 360 pan assembly, parts include clamp, LED light and ribbon cable