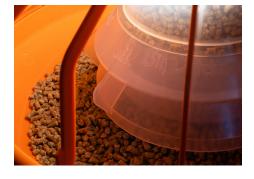

## TRANSPARENT CYLINDER

- Places light on feed, helping chicks find feed quickly
- · Adds uniform lighting in the barn
- Design allows light to be visible without being directly in contact with feed