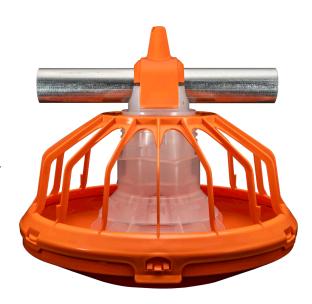

The **FX2GLO** follows the performance proven design of the **FLUXX™ FX2** feed pan. It has an integrated LED light inside the inner cylinder. By placing the light inside the center column of the feed pan, we accomplish two main functions at the same time; placing light on the feed and adding uniform lighting inside the barn. The intention of this light is to help chicks find feed quickly so your young birds have the best potential for a healthy start.

# PROVEN PAN DESIGN

The **FLUXX™ FX2** 14" feed pan allows for more feeding space and up to 16 feed stations, encouraging the birds to eat straight into the pan. In addition, the 360° flood provides a large amount of feed at the edge of the pan, making it easily accessible. It's advantages include:

- Internal lip is designed for easy feed access, less waste and injury
- Feed levels are easily set with 'Spin n' Lock' adjustment
- Pan spins 360 degrees providing even feed distribution
- Swinging pan design for easy cleaning and less injury
- Snap on top cap for easy installation and service
- · Additional dish latch to ensure dish stays secured
- Will last for years with heavy duty plastic construction