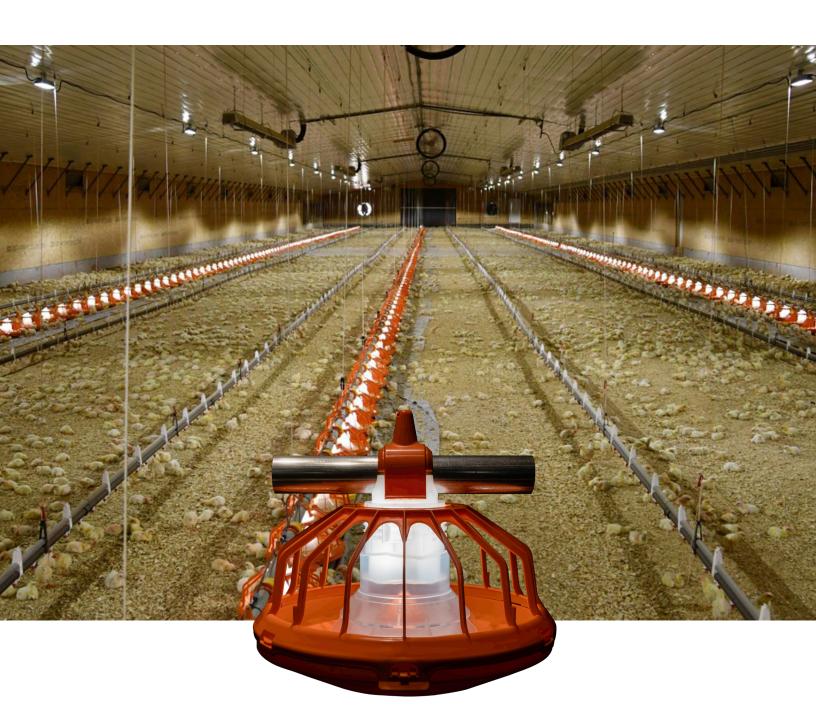

FLUXX, FX2GLO

Broiler feeding pan that brings light where it matters most

The next bright idea is here. As farm managers look for better ways to add light to their barns, Big Dutchman's **FLUXX™ FX26L0** broiler feed pan offers a good solution for uniform and dimmable house lighting.

The **FX2GLO** follows the performance proven design of the **FLUXX™ FX2** feed pan. It has an integrated LED light inside the inner cylinder. By placing the light inside the center column of the feed pan, we accomplish two main functions at the same time; placing light on the feed and adding uniform lighting inside the barn. The intention of this light is to help chicks find feed quickly so your young birds have the best potential for a healthy start.

# PROVEN PAN DESIGN

The **FLUXX™ FX2** 14" feed pan allows for more feeding space and up to 16 feed stations, encouraging the birds to eat straight into the pan. In addition, the 360° flood provides a large amount of feed at the edge of the pan, making it easily accessible. It's advantages include: