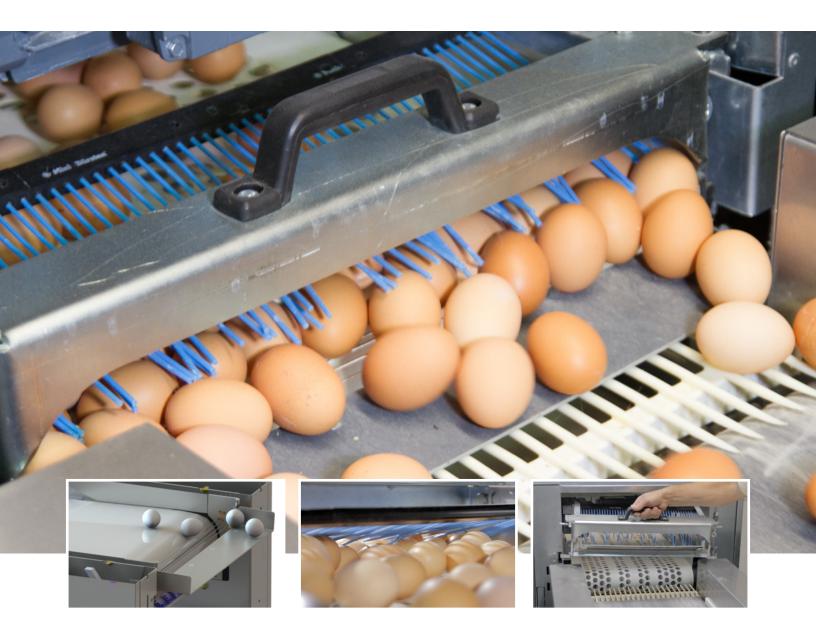

- Gentle egg transfer
- Tension of pressure fingers are adjustable

## ADJUSTABLE TRANSFER WIRES (optional):

- Gentle egg transfer
- Tension of wires are adjustable
- Dirt and feathers falls through wires

## EASE OF USE:

- Identical drive and pressure roller
- Cleaning brush for the egg belt

- Tool-less one hand removal
- · Spray off and insert back into the system
- · Identical pressure and drive rollers saves time and money
- · Easy access side doors for quick roller tension adjustment