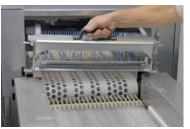

## EASE OF USE:

- Identical drive and pressure roller
- Cleaning brush for the egg belt

- Tool-less one hand removal
- · Spray off and insert back into the system
- · Identical pressure and drive rollers saves time and money
- · Easy access side doors for quick roller tension adjustment