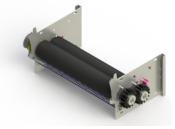

## EASE OF USE:

- Identical drive and pressure roller
- Cleaning brush for the egg belt

- Tool-less one hand removal
- · Spray off and insert back into the system
- · Identical pressure and drive rollers saves time and money
- · Easy access side doors for quick roller tension adjustment