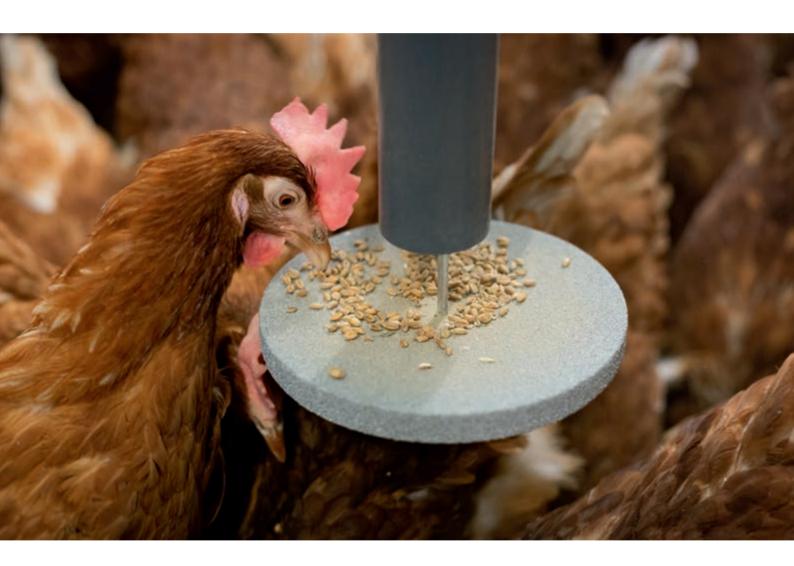

PickPuck occupies the hens and remains permanently interesting because the birds can act out their natural behaviour of searching for feed. A swinging plate with a coarse surface is suspended below a drop pipe with attractive feed such as wheat. When a hen picks onto the plate or nudges it from the side, this movement dispenses a small amount of feed that the hens can then peck. The specially coated surface of the plate incidentally also wears down the beak in a natural manner. Grains dropping into the litter additionally promote the natural scratching behaviour.

PickPuck can be installed in the aisle area

## The advantages at a glance

- clever, permanently interesting occupation;
- supports the natural wearing of the beak;
- promotes natural behaviours such as scratching;

PickPuck can be installed in the litter

aisles of aviaries or in the winter garden. Its height can be adjusted. The amount of

feed that is dispensed when the plate is moved can be regulated at the hopper. Any type of conveying system (e.g. a