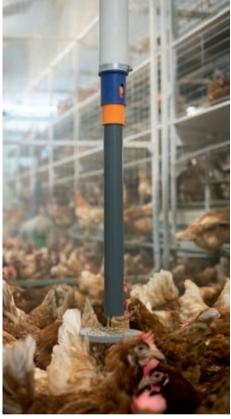

aisles of aviaries or in the winter garden. Its height can be adjusted. The amount of

feed that is dispensed when the plate is moved can be regulated at the hopper. Any type of conveying system (e.g. a

- easy to install in the bird area;
- automatic filling;

Line 1

good price/performance ratio.

Germany: Big Dutchman International GmbH Postfach 1163 · 49360 Vechta Tel. +49(0) 4447 801-0 · Fax -237 big@bigdutchman.de www.bigdutchman.de

China: Big Dutchman (Tianjin) Livestock Equipment Co., Ltd. Tel. +86 10 6476 1888 · bdcnsales@bigdutchman.com www.bigdutchman.cn

Fechnical details subject to change. en 10/2016

Cross section of the house: PickPuck with automatic filling

Line 2

Our recommendation: Install PickPuck every 4 to 5 meters.

FlexVey spiral) can fill PickPuck auto-

matically. To clean the house, PickPuck

can be taken down easily.