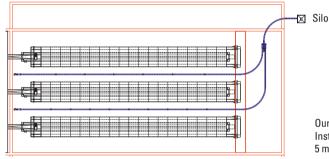

China: Big Dutchman (Tianjin) Livestock Equipment Co., Ltd. Tel. +86 10 6476 1888 · bdcnsales@bigdutchman.com www.bigdutchman.cn

Fechnical details subject to change. en 10/2016

Cross section of the house: PickPuck with automatic filling

Line 2

Our recommendation: Install PickPuck every 4 to 5 meters.

FlexVey spiral) can fill PickPuck auto-

matically. To clean the house, PickPuck

can be taken down easily.