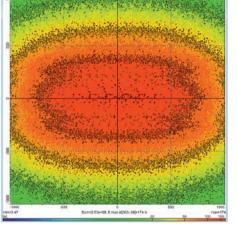

Distribution of light with reflector

- continuous main cable prevents contact resistance due to plug connections;
- good price/performance ratio.

The special profile is a combination of housing and reflector