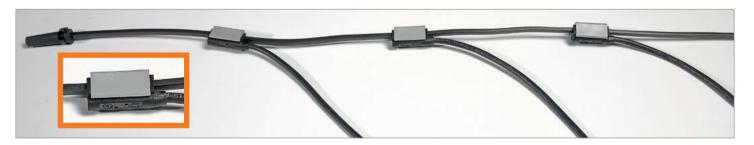

## **FlexLED – ideal illumination, versatile application**

**FlexLED** is an innovative LED tube lamp which can be used very flexibly. Be it aviaries or colony systems, there are nearly no boundaries for FlexLED. The lamp is wired without connectors, i.e. only one continuous main cable is required. Thanks to this, the LED tube can be installed easily even where there is little space, and can be connected to the main cable where required. Retrofitting additional LED tubes at a later point is therefore also very simple. The LED tube is characterised by the following features:

The main cable runs through the entire house (outside of the bird area) without any plug connections and thus ensures that the entire power remains in the main line. Thanks to the plug & play principle, each LED tube can be installed individually in any place. In addition, all connections are completely waterproof.