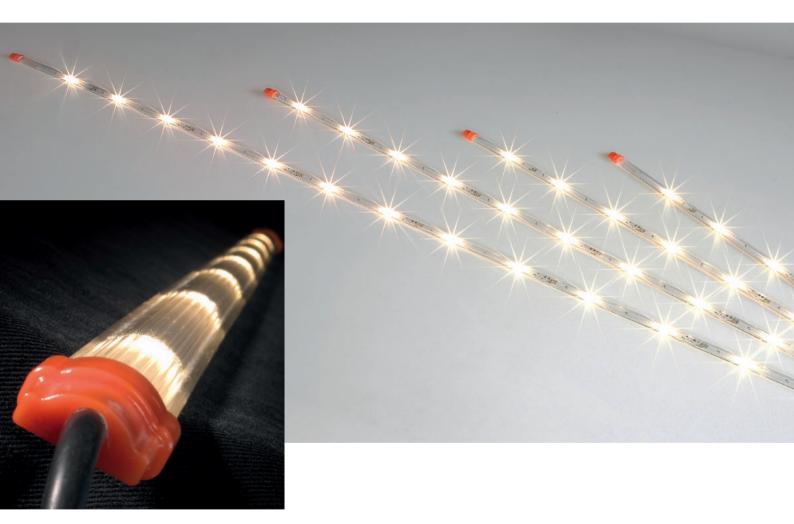

## **FlexLED – ideal illumination, versatile application**

**FlexLED** is an innovative LED tube lamp which can be used very flexibly. Be it aviaries or colony systems, there are nearly no boundaries for FlexLED. The lamp is wired without connectors, i.e. only one continuous main cable is required. Thanks to this, the LED tube can be installed easily even where there is little space, and can be connected to the main cable where required. Retrofitting additional LED tubes at a later point is therefore also very simple. The LED tube is characterised by the following features:

 LED technology -> low energy requirements, long service life;

- even distribution of light thanks to the special profile of the housing;
- zero flickering even at low light intensities;
- available in four lengths: 1130, 1380, 1800 and 2340 mm.