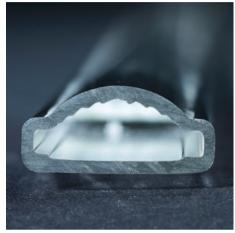

Distribution of light without reflector

Distribution of light with reflector

- continuous main cable prevents contact resistance due to plug connections;
- good price/performance ratio.

The special profile is a combination of housing and reflector