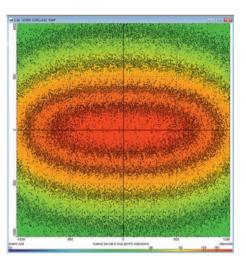

, versatile application**

**FlexLED** is an innovative LED tube lamp which can be used very flexibly. Be it aviaries or colony systems, there are nearly no boundaries for FlexLED. The lamp is wired without connectors, i.e. only one continuous main cable is required. Thanks to this, the LED tube can be installed easily even where there is little space, and can be connected to the main cable where required. Retrofitting additional LED tubes at a later point is therefore also very simple. The LED tube is characterised by the following features:

 LED technology -> low energy requirements, long service life;



- even distribution of light thanks to the special profile of the housing;
- zero flickering even at low light intensities;
- available in four lengths: 1130, 1380, 1800 and 2340 mm.



Distribution of light without reflector

## Important advantages

- 48 V DC safety extra-low voltage;
- IP 69K -> resistant against highpressure cleaning;
- plug & play installation -> quick, easy and flexible mounting;
- use of brand LEDs (Osram);



Distribution of light with reflector

- continuous main cable prevents contact resistance due to plug connections;
- good price/performance ratio.



The special profile is a combination of housing and reflector

The main cable runs through the entire house (outside of the bird area) without any plug connections and thus ensures that the entire power remains in the main line. Thanks to the plug & play principle, each LED tube can be installed individually in any place. In addition, all connections are completely waterproof.





Germany: Bi