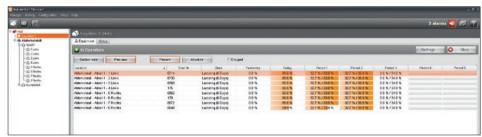

Control overview of feed quantities consumed by each sow per day

USA: Big Dutchman, Inc.

Tel. +1 616 392 5981 · bigd@bigdutchmanusa.com www.bigdutchmanusa.com

Brazil: Big Dutchman (Brasil) Ltda. Tel. +55 16 2108 5300 · bigbr@bigdutchman.com.br www.bigdutchman.com.br