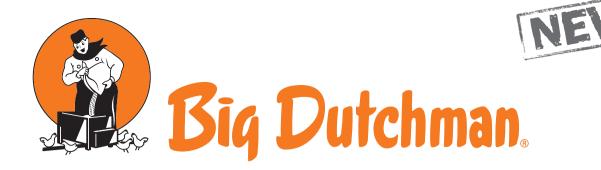

## **EasySlider – individual feeding in the farrowing pen**

**EasySlider** is a computer-controlled dosing device for farrowing pens mounted underneath the volume dispenser. The sow can thus choose for herself when and how much she wants to eat. She only has to actuate a pendulum inside the feed pipe and a portion is dispensed if she is entitled to receive feed. After a defined eating time, she can demand the next portion. With the BigFarmNet control system, an individual feed curve can be set for each sow. Moreover, up to five eating times can be programmed. Meals can thus be distributed over the day, which has a positive effect on digestion and lactation.

## Advantages

- individual feeding in the farrowing pen -> virtually no old feed remains in the trough, few feed losses;
- the sow decides when to eat -> suckling pig losses are prevented;
- the feed in the trough is always fresh
  -> improved hygiene;
- the system operates very quietly -> no stress for sows and piglets;
- the requested feed quantity per sow and day can be set and checked via BigFarmNet -> good overview and control of each sow's eating behaviour, health monitoring is possible;
- dosing unit can be removed and feed pipe is open at the upper end -> low maintenance requirements, thorough cleaning and thus good hygienic conditions;
- the entire system is controlled by BigFarmNet;
- very good price/performance ratio.