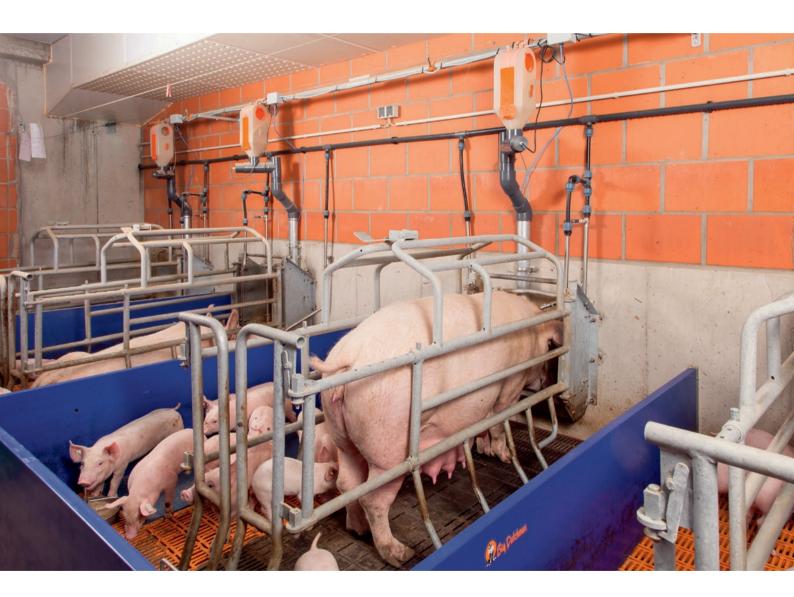

## **EasySlider – individual feeding in the farrowing pen**

**EasySlider** is a computer-controlled dosing device for farrowing pens mounted underneath the volume dispenser. The sow can thus choose for herself when and how much she wants to eat. She only has to actuate a pendulum inside the feed pipe and a portion is dispensed if she is entitled to receive feed. After a defined eating time, she can demand the next portion. With the BigFarmNet control system, an individual feed curve can be set for each sow. Moreover, up to five eating times can be programmed. Meals can thus be distributed over the day, which has a positive effect on digestion and lactation.

## Advantages

- individual feeding in the farrowing pen -> virtually no old feed remains in the trough, few feed losses;
- the sow decides when to eat -> suckling pig losses are prevented;
- the feed in the trough is always fresh
  -> improved hygiene;
- the system operates very quietly -> no stress for sows and piglets;
- the requested feed quantity per sow and day can be set and checked via BigFarmNet -> good overview and control of each sow's eating behaviour, health monitoring is possible;
- dosing unit can be removed and feed pipe is open at the upper end -> low maintenance requirements, thorough cleaning and thus good hygienic conditions;
- the entire system is controlled by BigFarmNet;
- very good price/performance ratio.