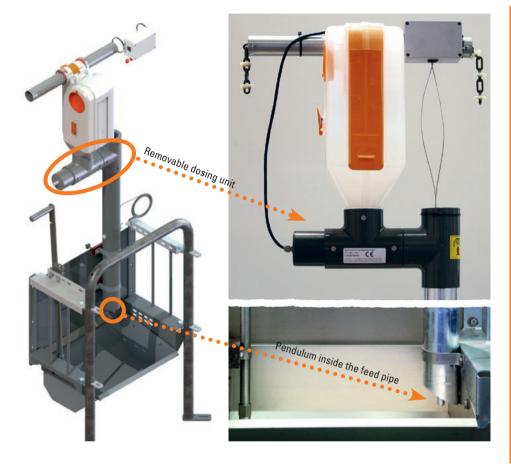

## **EasySlider – individual feeding in the farrowing pen**

**EasySlider** is a computer-controlled dosing device for farrowing pens mounted underneath the volume dispenser. The sow can thus choose for herself when and how much she wants to eat. She only has to actuate a pendulum inside the feed pipe and a portion is dispensed if she is entitled to receive feed. After a defined eating time, she can demand the next portion. With the BigFarmNet control system, an individual feed curve can be set for each sow. Moreover, up to five eating times can be programmed. Meals can thus be distributed over the day, which has a positive effect on digestion and lactation.

## Advantages

- individual feeding in the farrowing pen -> virtually no old feed remains in the trough, few feed losses;
- the sow decides when to eat -> suckling pig losses are prevented;
- the feed in the trough is always fresh
  -> improved hygiene;
- the system operates very quietly -> no stress for sows and piglets;
- the requested feed quantity per sow and day can be set and checked via BigFarmNet -> good overview and control of each sow's eating behaviour, health monitoring is possible;
- dosing unit can be removed and feed pipe is open at the upper end -> low maintenance requirements, thorough cleaning and thus good hygienic conditions;
- the entire system is controlled by BigFarmNet;
- very good price/performance ratio.