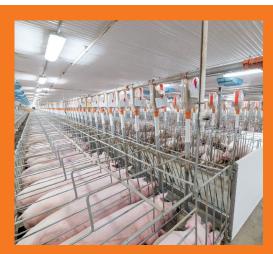

## **BDFlex Breeding Stall**

with easy access gate

## **BD**-Flex Breeding Stall with easy-open gates

The BD-Flex Breeding Stall is where the production of healthy piglets begins.

The Big Dutchman BD-Flex Breeding stall allows you to easily access your sows while keeping them safe from the aggressive behaviors of other sows. Our breeding pen allows you to comfortably monitor, control, and feed your sows while they await insemination.

## **Features:**

- Step-through back gate allows easy access to the sow
- Easy to open front and back gates with non-removable locking rods to prevent loss
- Stainless steel feet for longevity
- Vertical bars in front, horizontal bars in the back facilitate stability and control