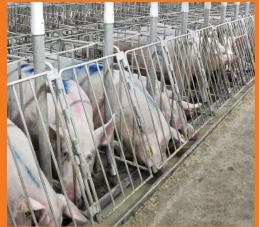

## **BDFlex Breeding Stall**

with easy access gate

## **BD**-Flex Breeding Stall with easy-open gates

The BD-Flex Breeding Stall is where the production of healthy piglets begins.

The Big Dutchman BD-Flex Breeding stall allows you to easily access your sows while keeping them safe from the aggressive behaviors of other sows. Our breeding pen allows you to comfortably monitor, control, and feed your sows while they await insemination.

## **Features:**

- Step-through back gate allows easy access to the sow
- Easy to open front and back gates with non-removable locking rods to prevent loss
- Stainless steel feet for longevity
- Vertical bars in front, horizontal bars in the back facilitate stability and control