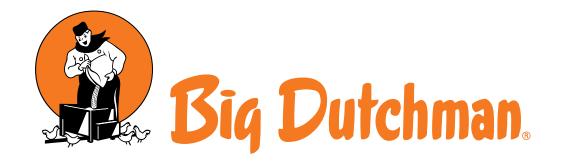

## **BDFlex Breeding Stall**

with easy access gate

## **BD**-Flex Breeding Stall with easy-open gates

The BD-Flex Breeding Stall is where the production of healthy piglets begins.

The Big Dutchman BD-Flex Breeding stall allows you to easily access your sows while keeping them safe from the aggressive behaviors of other sows. Our breeding pen allows you to comfortably monitor, control, and feed your sows while they await insemination.

## **Features:**

- Step-through back gate allows easy access to the sow
- Easy to open front and back gates with non-removable locking rods to prevent loss
- Stainless steel feet for longevity
- Vertical bars in front, horizontal bars in the back facilitate stability and control