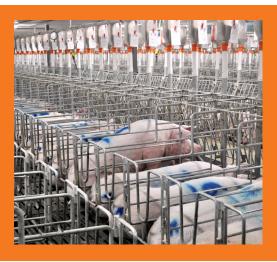

## **BDFlex Breeding Stall**

with easy access gate

## **BD**-Flex Breeding Stall with easy-open gates

The BD-Flex Breeding Stall is where the production of healthy piglets begins.

The Big Dutchman BD-Flex Breeding stall allows you to easily access your sows while keeping them safe from the aggressive behaviors of other sows. Our breeding pen allows you to comfortably monitor, control, and feed your sows while they await insemination.

## **Features:**

- Step-through back gate allows easy access to the sow
- Easy to open front and back gates with non-removable locking rods to prevent loss
- Stainless steel feet for longevity
- Vertical bars in front, horizontal bars in the back facilitate stability and control