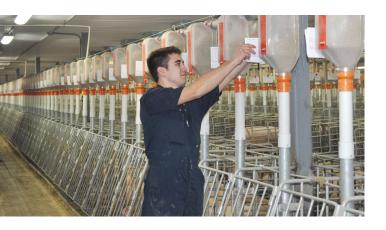

## **BDFlex Breeding Stall**

with easy access gate

## **BD**-Flex Breeding Stall with easy-open gates

The BD-Flex Breeding Stall is where the production of healthy piglets begins.

The Big Dutchman BD-Flex Breeding stall allows you to easily access your sows while keeping them safe from the aggressive behaviors of other sows. Our breeding pen allows you to comfortably monitor, control, and feed your sows while they await insemination.

## **Features:**

- Step-through back gate allows easy access to the sow
- Easy to open front and back gates with non-removable locking rods to prevent loss
- Stainless steel feet for longevity
- Vertical bars in front, horizontal bars in the back facilitate stability and control