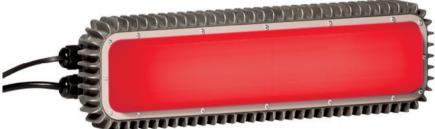

## Zeus - the premium-quality, moisture-proof LED lamp

A well-developed lighting program significantly contributes to successful poultry production. An even illumination of all parts of a poultry house is guaranteed with the use of the innovative moistureproof lamp **Zeus**. With this 2-channel moisture-proof lamp, Big Dutchman has an exclusive high-quality brand product (OSRAM) available. The Zeus lamp can be used for multiple purposes thanks to LED

technology and a wide optical spectrum. Energy savings of up to 50 percent compared to conventional moisture-proof lamps are an unbeatable advantage.

Warm white light

Red light with diffuser and ingress protection rating IP 67

### **Important advantages**

- ✓ LED technology allows for longlasting energy savings of up to 50 %;
- ✓ 0 to 100 % dimmable:
- zero flickering even at low light intensities:
- wide optical spectrum from warm white to cool white, infinitely variable;
- 2-channel moisture-proof LED lamp, e.g. to simulate sunrise and sunset;
- modular design consisting of a power supply unit, an LED driver and LED lamps;
- ✓ long service life of 50 000 hours and low maintenance requirements;
- rugged aluminium housing with an ingress protection rating of IP 65;
- exterior heat sink for optimum cooling;
- ✓ diffuser (optional) reduces dazzle effects, especially with low ceiling heights;
- can be installed at walls, ceilings or tubes.