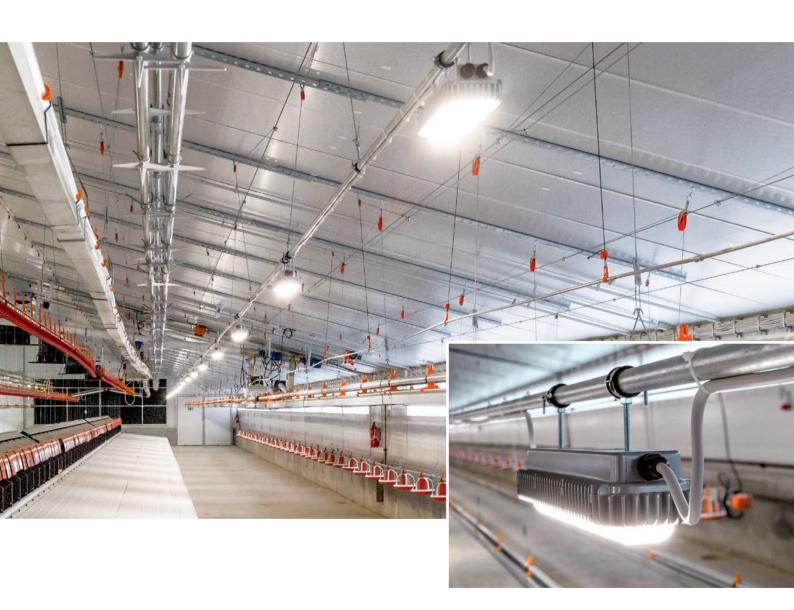

## Zeus - the premium-quality, moisture-proof LED lamp

A well-developed lighting program significantly contributes to successful poultry production. An even illumination of all parts of a poultry house is guaranteed with the use of the innovative moistureproof lamp **Zeus**. With this 2-channel moisture-proof lamp, Big Dutchman has an exclusive high-quality brand product (OSRAM) available. The Zeus lamp can be used for multiple purposes thanks to LED

Weiaht ka 3.5

Protection rating IP 65 (optionally IP 67)

Many different installation options

The moisture-proof lamp Zeus is available with different LED boards as an option. These boards can be exchanged on site without requiring a service technician, even subsequently.