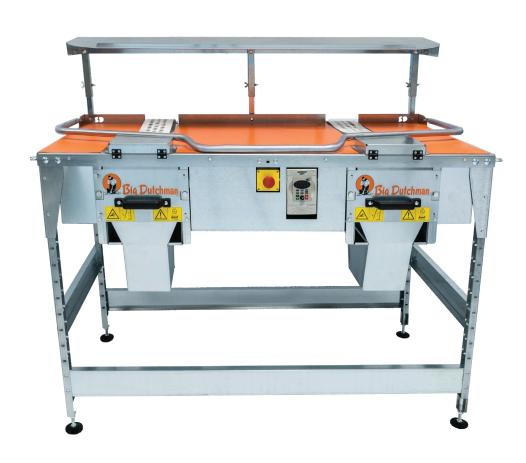

## Side Belt Collector Table

Collector table for the NXB nests

## **FEATURES:**

- · Durable, galvanized, heavy duty construction
- Large, adjustable egg shelf
- Variable speed front mounted control with reverse and emergency stop
- · Plastic or woven belts
- Reliable 3 phase motors
- · Adjustable feet
- · Pre-wired
- Egg belt cleaning brush
- 21 foot per minute belt speed
- Easy access to controls
- Removable, magnetic table pads