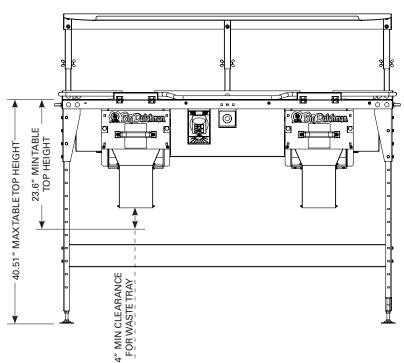

Belt Collector Table

Collector table for the NXB nests

## **FEATURES:**

- · Durable, galvanized, heavy duty construction
- Large, adjustable egg shelf
- Variable speed front mounted control with reverse and emergency stop
- · Plastic or woven belts
- Reliable 3 phase motors
- · Adjustable feet
- · Pre-wired
- Egg belt cleaning brush
- 21 foot per minute belt speed
- Easy access to controls
- Removable, magnetic table pads



Plastic or woven belts
Large belt opening
11 foot per minute belt speed



Automated egg belt cleaning brush for cleaner eggs



Durable, galvanized, heavy duty construction



Variable speed front mounted control with reverse and emergency stop



Magnetic table pads allow for easy cleaning and disinfection



Large adjustable egg shelf

## **TECHNICAL SPECS:**