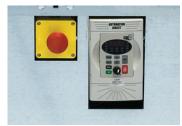

## **FEATURES:**

- · Durable, galvanized, heavy duty construction
- Large, adjustable egg shelf
- Variable speed front mounted control with reverse and emergency stop
- · Plastic or woven belts
- Reliable 3 phase motors
- · Adjustable feet
- · Pre-wired
- Egg belt cleaning brush
- 21 foot per minute belt speed
- Easy access to controls
- Removable, magnetic table pads

Plastic or woven belts
Large belt opening
11 foot per minute belt speed

Automated egg belt cleaning brush for cleaner eggs

Durable, galvanized, heavy duty construction

Variable speed front mounted control with reverse and emergency stop