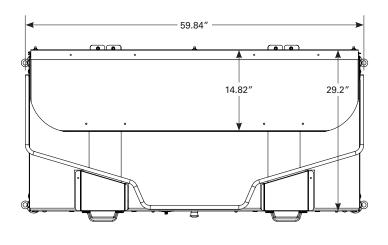

e Belt Collector Table

Collector table for the NXB nests

## **FEATURES:**

- · Durable, galvanized, heavy duty construction
- Large, adjustable egg shelf
- Variable speed front mounted control with reverse and emergency stop
- · Plastic or woven belts
- Reliable 3 phase motors
- · Adjustable feet
- · Pre-wired
- Egg belt cleaning brush
- 21 foot per minute belt speed
- Easy access to controls
- Removable, magnetic table pads



Plastic or woven belts
Large belt opening
11 foot per minute belt speed



Automated egg belt cleaning brush for cleaner eggs



Durable, galvanized, heavy duty construction



Variable speed front mounted control with reverse and emergency stop



Magnetic table pads allow for easy cleaning and disinfection



Large adjustable egg shelf

## **TECHNICAL SPECS:**