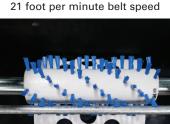

## **FEATURES:**

- · Durable, galvanized, heavy duty construction
- Large, adjustable egg shelf
- Variable speed front mounted control with reverse and emergency stop
- · Plastic or woven belts
- Reliable 3 phase motors
- · Adjustable feet
- · Pre-wired
- Egg belt cleaning brush
- 21 foot per minute belt speed
- Easy access to controls
- Removable, magnetic table pads

Plastic or woven belts
Large belt opening
11 foot per minute belt speed

Automated egg belt cleaning brush for cleaner eggs

Durable, galvanized, heavy duty construction

Variable speed front mounted control with reverse and emergency stop