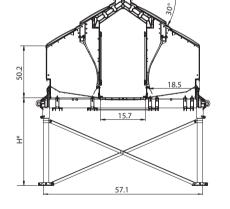

| Relax                |           | Туре 400    | <b>Type 500</b> |
|----------------------|-----------|-------------|-----------------|
| Length               | inch (m)  | 94.9 (2.41) | 94.9 (2.41)     |
| Width                | inch (m)  | 57.1 (1.45) | 61.0 (1.55)     |
| Height               | inch (m)  | 69.3 (1.76  | 70.5 (1.79)     |
| Length of nest       | inch (m)  | 47.2 (1.20) | 47.2 (1.20)     |
| Depth of nest insert | inch (cm) | 18.4 (46.8) | 18.4 (46.8)     |
| Depth of nest        | inch (cm) | 18.5 (47)   | 18.5 (47)       |
| Egg belt width       | inch (mm) | 15.7 (400)  | 19.7 (500)      |
| No. of birds/nest    |           |             |                 |
| - light breeds       |           | 240         | 240             |
| - heavy breeds       |           | 220         | 220             |

\* available in any required height