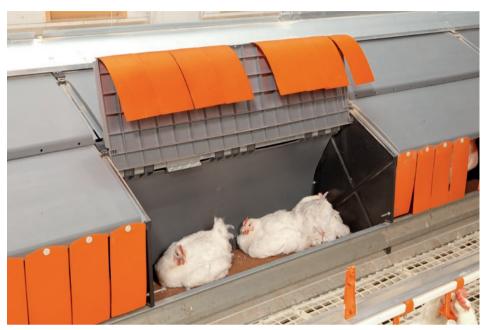

- high nest acceptance
- high hygienic standard
- short rolling-off distance and gentle transport of the eggs
- easy nest and egg belt control
- hens have to be prevented from sleeping or brooding inside the nest.
   Relax fulfils all of these requirements optimally.

# **Important features**

- use of high-quality materials, perforated nest insert made of plastic -> high nest acceptance;
- nest depth of 18.5 inch -> eggs have a short rolling-off distance;
- sophisticated, wood-free nest design
  –> for optimal hygiene and cleaning;
- divided roof of nest -> for optimal monitoring of nest and egg belt;
- solid nest legs made of plastic
  no danger of corrosion;
- egg channel is available in two widths: 15.7 or 19.7 inch;
- simple plug-in design, almost screwless for quick and easy assembly.