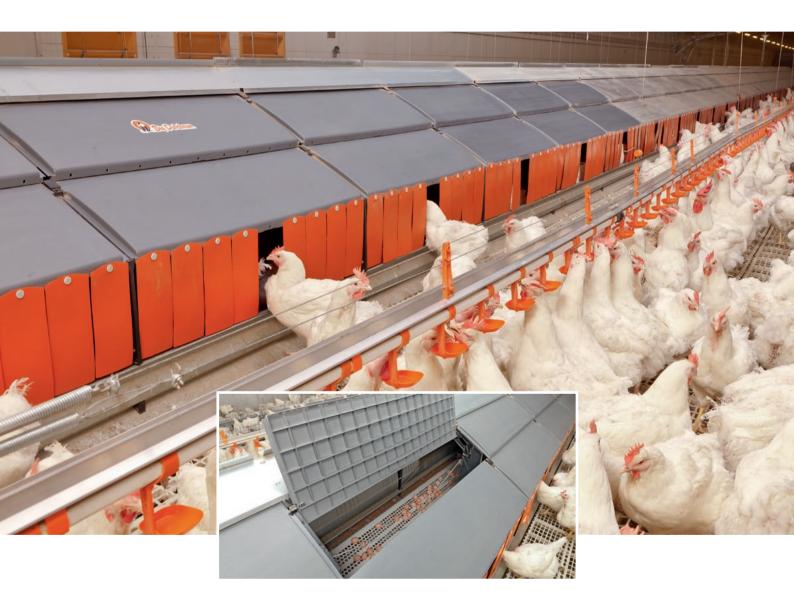

# **Relax – the perfect solution for broiler breeders**

**Relax** is a group laying nest, which has been newly developed by Big Dutchman especially for broiler breeders. The following points are decisive to achieve a high quality of hatching eggs:

- high nest acceptance
- high hygienic standard
- short rolling-off distance and gentle transport of the eggs
- easy nest and egg belt control
- hens have to be prevented from sleeping or brooding inside the nest.
   Relax fulfils all of these requirements optimally.

Relax group laying nest with nest back wall as expel system

**Technical specifications** 

# **Important features**

- use of high-quality materials, perforated nest insert made of plastic -> high nest acceptance;
- nest depth of 18.5 inch -> eggs have a short rolling-off distance;
- sophisticated, wood-free nest design
  –> for optimal hygiene and cleaning;
- divided roof of nest -> for optimal monitoring of nest and egg belt;
- solid nest legs made of plastic
  no danger of corrosion;
- egg channel is available in two widths: 15.7 or 19.7 inch;
- simple plug-in design, almost screwless for quick and easy assembly.