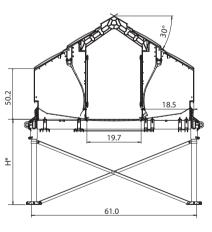

| Relax                |           | Туре 400    | <b>Type 500</b> |
|----------------------|-----------|-------------|-----------------|
| Length               | inch (m)  | 94.9 (2.41) | 94.9 (2.41)     |
| Width                | inch (m)  | 57.1 (1.45) | 61.0 (1.55)     |
| Height               | inch (m)  | 69.3 (1.76  | 70.5 (1.79)     |
| Length of nest       | inch (m)  | 47.2 (1.20) | 47.2 (1.20)     |
| Depth of nest insert | inch (cm) | 18.4 (46.8) | 18.4 (46.8)     |
| Depth of nest        | inch (cm) | 18.5 (47)   | 18.5 (47)       |
| Egg belt width       | inch (mm) | 15.7 (400)  | 19.7 (500)      |
| No. of birds/nest    |           |             |                 |
| - light breeds       |           | 240         | 240             |
| - heavy breeds       |           | 220         | 220             |

\* available in any required height