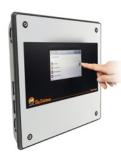

#### CONTROLS:

Controlling the environment in your houses have never been so easy, and effective. ViperTouch is Big Dutchman's newly developed environment and production computer for use in poultry houses.

The automatic controls provided from ViperTouch allow you to take complete control over the production, and the environment of your houses from one central location.

For North, Central and South America please contact: