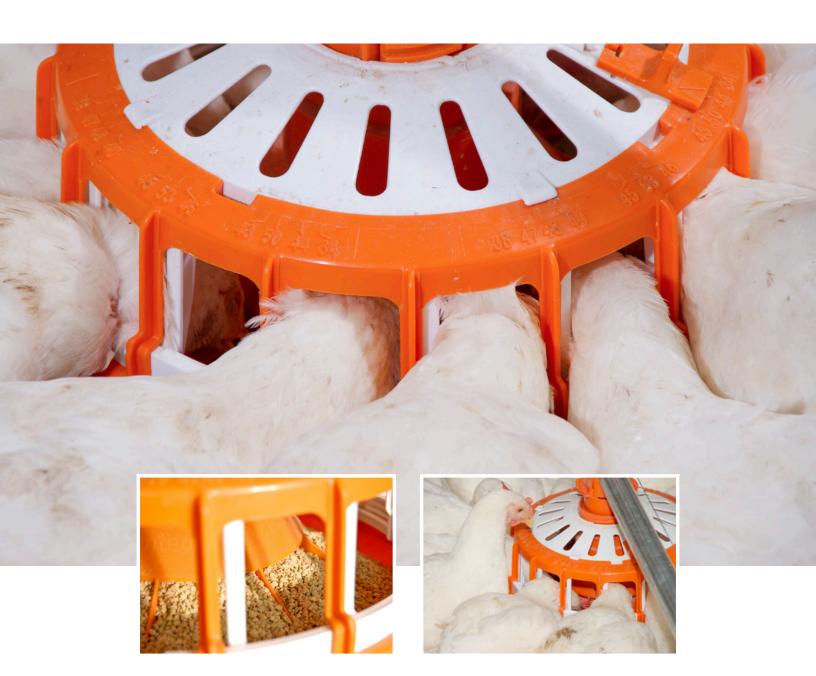

## **FLUXXBreeder**

When your breed needs to feed, the FLUXXBreeder delivers. The FLUXXBreeder feeding pan for broiler breeder production is a breed of its own.

## THE ADVANTAGES AT A GLANCE:

- 16 "real" feeding spaces provides more feeding space than a linear trough
- The female-only function of the grille prevents males from eating from the feed pan
- With 11 different feeding window widths and 4 different feeding window heights, the female-only grille is adjustable and can be used for all types of breeds
- · Window widths and heights are adjustable during the bird cycle
- Spin-n-lock system allows for simple, one-handed adjustment of the feed level
- The hinged pan bottom allows for easy and thorough cleaning
- Built-in feed reducer ensures fast and simultaneous filling of all pans
- Smooth feed saving lip prevents bruises and feed losses
- Sliding shut-off to close individual pans
- Openings in the pan top allow light in the pan
- The pan rotates 360°

16 "real" feeding spaces

Adjustable window for all types of breeds

Grille design only allows females to feed