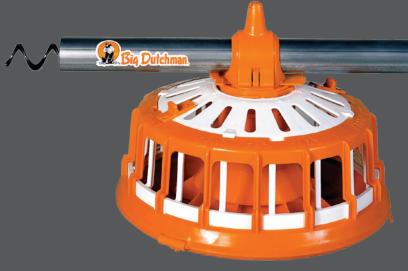

## **FLUXXBreeder**

Broiler Breeder Feeding Pan

## **FLUXXBreeder**

When your breed needs to feed, the FLUXXBreeder delivers. The FLUXXBreeder feeding pan for broiler breeder production is a breed of its own.

## THE ADVANTAGES AT A GLANCE:

- 16 "real" feeding spaces provides more feeding space than a linear trough
- The female-only function of the grille prevents males from eating from the feed pan
- With 11 different feeding window widths and 4 different feeding window heights, the female-only grille is adjustable and can be used for all types of breeds
- · Window widths and heights are adjustable during the bird cycle
- Spin-n-lock system allows for simple, one-handed adjustment of the feed level
- The hinged pan bottom allows for easy and thorough cleaning
- Built-in feed reducer ensures fast and simultaneous filling of all pans
- Smooth feed saving lip prevents bruises and feed losses
- Sliding shut-off to close individual pans
- Openings in the pan top allow light in the pan
- The pan rotates 360°