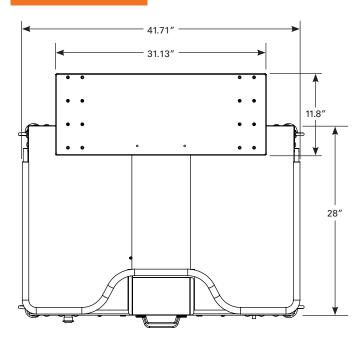

## TECHNICAL SPECS:

**Q** Big Dulchman.  $\odot$ 23.6" MINTABLE TOP HEIGHT 40.48" MAX TABLE TOP HEIGHT 4" MIN CLEARANCE FOR WASTETRAY