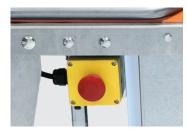

## Center Belt Collector Table

Collector table for the NXB nests

## **FEATURES:**

- Durable, galvanized, heavy duty construction
- Large, adjustable egg shelf
- Variable speed front mounted control with reverse and emergency stop
- · Plastic or woven belts
- Reliable 3 phase motors
- · Adjustable feet
- Pre-wired
- Egg belt cleaning brush
- 21 foot per minute belt speed
- · Easy access to controls
- Removable, magnetic table pads



Plastic or woven belts Large belt opening 21 foot per minute belt speed



Automated egg belt cleaning brush for cleaner eggs





Variable speed front mounted control with reverse



Magnetic table pads allow for easy cleaning and disinfection



Emergency stop

## TECHNICAL SPECS:





**Q** Big Dulchman.  $\odot$ 23.6" MINTABLE TOP HEIGHT 40.48" MAX TABLE TOP HEIGHT 4" MIN CLEARANCE FOR WASTETRAY