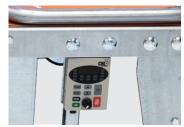

Plastic or woven belts Large belt opening 21 foot per minute belt speed

Automated egg belt cleaning brush for cleaner eggs

Variable speed front mounted control with reverse

Magnetic table pads allow for easy cleaning and disinfection