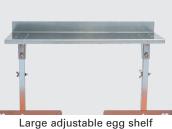

## **FEATURES:**

- Durable, galvanized, heavy duty construction
- Large, adjustable egg shelf
- Variable speed front mounted control with reverse and emergency stop
- · Plastic or woven belts
- Reliable 3 phase motors
- · Adjustable feet
- Pre-wired
- Egg belt cleaning brush
- 21 foot per minute belt speed
- · Easy access to controls
- Removable, magnetic table pads