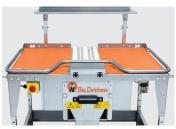

## Center Belt Collector Table

Collector table for the NXB nests

## **FEATURES:**

- Durable, galvanized, heavy duty construction
- Large, adjustable egg shelf
- Variable speed front mounted control with reverse and emergency stop
- · Plastic or woven belts
- Reliable 3 phase motors
- · Adjustable feet
- Pre-wired
- Egg belt cleaning brush
- 21 foot per minute belt speed
- · Easy access to controls
- Removable, magnetic table pads