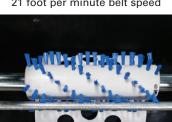

## **FEATURES:**

- Durable, galvanized, heavy duty construction
- Large, adjustable egg shelf
- Variable speed front mounted control with reverse and emergency stop
- · Plastic or woven belts
- Reliable 3 phase motors
- · Adjustable feet
- Pre-wired
- Egg belt cleaning brush
- 21 foot per minute belt speed
- · Easy access to controls
- Removable, magnetic table pads

Plastic or woven belts Large belt opening 21 foot per minute belt speed

Automated egg belt cleaning brush for cleaner eggs

Variable speed front mounted control with reverse

Magnetic table pads allow for easy cleaning and disinfection