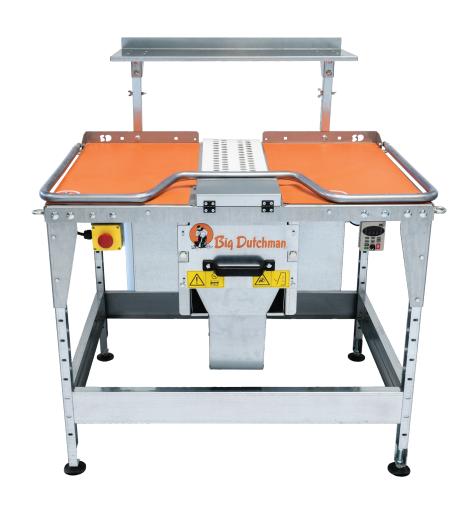

## Center Belt Collector Table

Collector table for the NXB nests

## **FEATURES:**

- Durable, galvanized, heavy duty construction
- Large, adjustable egg shelf
- Variable speed front mounted control with reverse and emergency stop
- · Plastic or woven belts
- Reliable 3 phase motors
- · Adjustable feet
- Pre-wired
- Egg belt cleaning brush
- 21 foot per minute belt speed
- · Easy access to controls
- Removable, magnetic table pads

## TECHNICAL SPECS:

**Q** Big Dulchman.  $\odot$ 23.6" MINTABLE TOP HEIGHT 40.48" MAX TABLE TOP HEIGHT 4" MIN CLEARANCE FOR WASTETRAY