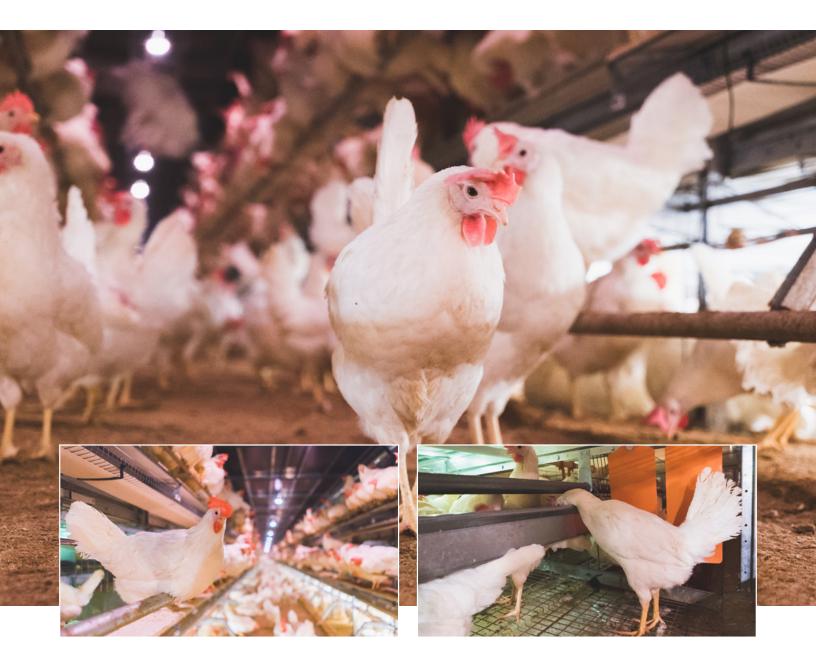

## **VILLA FLEX: THE NEW FLEXIBLE HYBRID AVIARY COLONY HOUSING SOLUTION**

The VillaFlex hybrid system is available in 2 or 3 tiers with usable space under the system. Multi-story designs up to four levels with intermediate floors are also available. Extra-wide egg belts on all tiers provide adequate space for varying egg distribution. Easy access system doors and hinged egg belt covers provide easy access for inspection and to the egg tray. Fresh feed and water is also located on each tier to insure easy access for the entire flock. Perches inside and outside the system are designed and positioned to meet current certification guidelines, and dedicated nests are located on all tiers to insure birds have a safe and secure area to lay their eggs.