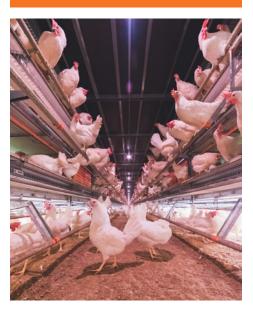

## **VILLA FLEX: THE NEW FLEXIBLE HYBRID AVIARY COLONY HOUSING SOLUTION**

The VillaFlex hybrid system is available in 2 or 3 tiers with usable space under the system. Multi-story designs up to four levels with intermediate floors are also available. Extra-wide egg belts on all tiers provide adequate space for varying egg distribution. Easy access system doors and hinged egg belt covers provide easy access for inspection and to the egg tray. Fresh feed and water is also located on each tier to insure easy access for the entire flock. Perches inside and outside the system are designed and positioned to meet current certification guidelines, and dedicated nests are located on all tiers to insure birds have a safe and secure area to lay their eggs.

## THE ADVANTAGES AT A GLANCE:

- ✓ 2 or 3 tier elevated (per level)
- ✓ With or without air
- ✓ Center nest
- ✓ Patented approach perch
- ✔ 28mm drinker lines
- ✓ 10" egg belt

For USA, Canada and South America please contact: Big Dutchman, Inc. - USA 3900 John F Donnelly Dr • Holland, MI 49424 • USA tel + 1 616 582 4000 • fax +1 616 392 6188 www.bigdutchmanusa.com • info@bigdutchmanusa.com