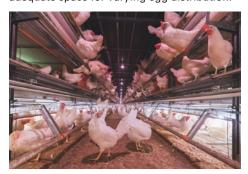

## **VILLA FLEX: THE NEW FLEXIBLE HYBRID AVIARY COLONY HOUSING SOLUTION**

The VillaFlex hybrid system is available in 2 or 3 tiers with usable space under the system. Multi-story designs up to four levels with intermediate floors are also available. Extra-wide egg belts on all tiers provide adequate space for varying egg distribution. Easy access system doors and hinged egg belt covers provide easy access for inspection and to the egg tray. Fresh feed and water is also located on each tier to insure easy access for the entire flock. Perches inside and outside the system are designed and positioned to meet current certification guidelines, and dedicated nests are located on all tiers to insure birds have a safe and secure area to lay their eggs.