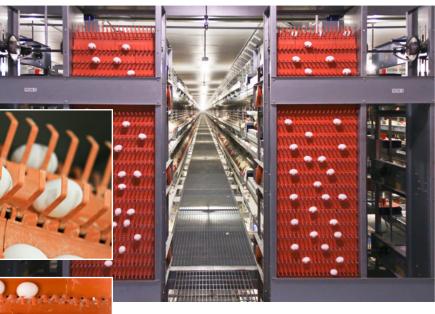

Big Dutchman's EggCellent, patent pending egg elevator uses an innovative design to provide high volume egg collection with less adjustments and maintenance while providing protection for the egg, minimizing cracks and checks.

The EggCellent's unique egg conveying chain is made of interlocked plastic module parts, which will not stretch and requires no lubrication. These chain modules feature integrated soft padding for impact protection, providing gentle egg transport.