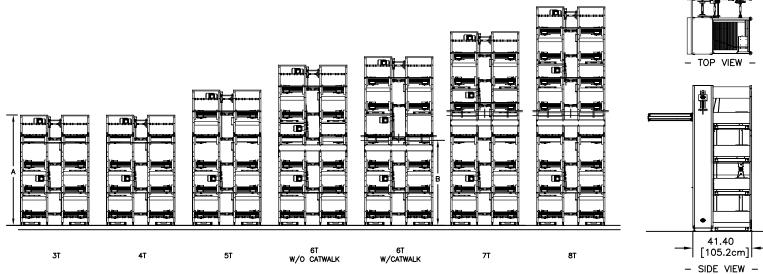

## EggCellent Collector Heights - Univent Layer Cages

| 00                    | 0      |        | , ,    | <b>,</b> |                |              |        |        |
|-----------------------|--------|--------|--------|----------|----------------|--------------|--------|--------|
| #TIERS                |        | 3      | 4      | 5        | 6T W/O CATWALK | 6T W/CATWALK | 7      | 8      |
| (A) - ELEVATOR HEIGHT | Inches | 102.76 | 102.76 | 125.98   | 149.21         | 157.09       | 180.31 | 203.54 |
|                       | mm     | 2610   | 2610   | 3200     | 3790           | 3990         | 4580   | 5170   |
| (B) - OPENING BELOW   | Inches | NA     | NA     | NA       | NA             | 79.12        | 102.35 | 102.35 |
| WALKWAY               | mm     | NA     | NA     | NA       | NA             | 2010         | 2600   | 2600   |