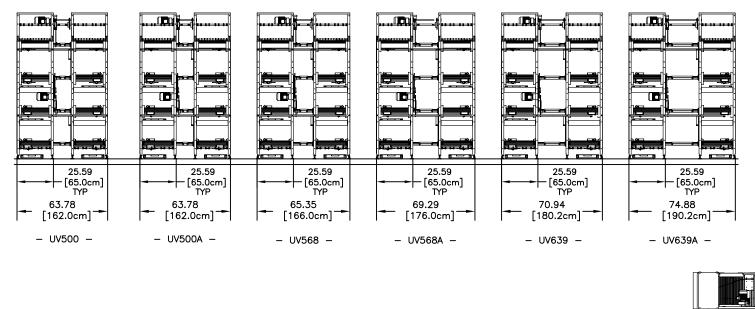

## EggCellent Collector Heights - Univent Layer Cages

| 00                    | 0      |        | , ,    | <b>,</b> |                |              |        |        |
|-----------------------|--------|--------|--------|----------|----------------|--------------|--------|--------|
| #TIERS                |        | 3      | 4      | 5        | 6T W/O CATWALK | 6T W/CATWALK | 7      | 8      |
| (A) - ELEVATOR HEIGHT | Inches | 102.76 | 102.76 | 125.98   | 149.21         | 157.09       | 180.31 | 203.54 |
|                       | mm     | 2610   | 2610   | 3200     | 3790           | 3990         | 4580   | 5170   |
| (B) - OPENING BELOW   | Inches | NA     | NA     | NA       | NA             | 79.12        | 102.35 | 102.35 |
| WALKWAY               | mm     | NA     | NA     | NA       | NA             | 2010         | 2600   | 2600   |