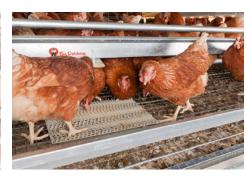

## THE ADVANTAGES AT A GLANCE:

- ✓ Egg belt width of 5.9" (150 mm) and EggSaver for optimum egg quality
- ✓ Flexible nest curtain for undisturbed egg laying
- ✓ Reliable feed supply by means of the
- ✓ Champion® feed chain → trough is used from both sides
- ✓ No additional technological requirements for litter supply → delivery by means of the feed chain.
- ✓ Litter mat Wellix with integrated claw shortener, long service life
- ✓ Comfortable folding grilles for easy access to the installation → one-hand operation
- ✓ LED tube lamps inside the installation ensure an optimal illumination of the activity area
- ✓ Rugged design
- ✓ Trouble-free erection of 3 to 12 tiers with intermediate ceilings
- ✓ Zinc-aluminium coated grilles for very