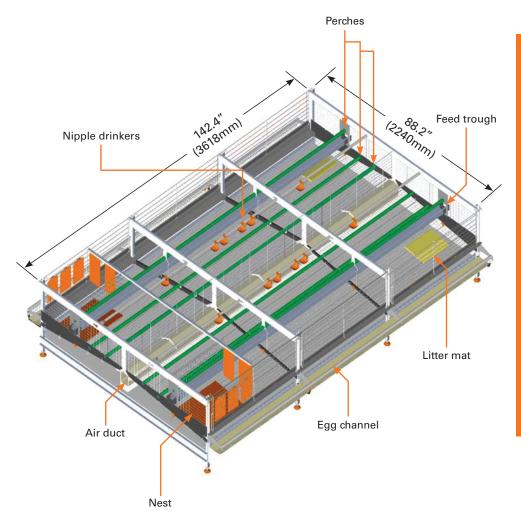

## AVECH® 2240: efficient, hygienic, animal-friendly

With the AVECH 2240, Big Dutchman offers you a new system for efficient, animal friendly and safe egg production. Its main advantages are the high functionality and profitability, excellent hygienic conditions and comfort of use.

The system depth of 88.2'' (2.24 m) in the animal area including center partition allows for a group size of  $2 \times 54$  hens at  $116 \text{ in}^2$ .

The concise structural system layout (nest, litter area, perches, feed and water supply) provides ample freedom of movement and thus permits the hens to act out their natural behavior

## THE ADVANTAGES AT A GLANCE:

- ✓ Egg belt width of 5.9" (150 mm) and EggSaver for optimum egg quality
- ✓ Flexible nest curtain for undisturbed egg laying
- ✓ Reliable feed supply by means of the
- ✓ Champion® feed chain → trough is used from both sides
- ✓ No additional technological requirements for litter supply → delivery by means of the feed chain.
- ✓ Litter mat Wellix with integrated claw shortener, long service life
- ✓ Comfortable folding grilles for easy access to the installation → one-hand operation
- ✓ LED tube lamps inside the installation ensure an optimal illumination of the activity area
- ✓ Rugged design
- ✓ Trouble-free erection of 3 to 12 tiers with intermediate ceilings
- ✓ Zinc-aluminium coated grilles for very