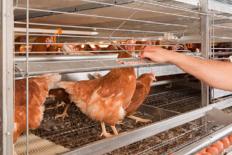

## THE ADVANTAGES AT A GLANCE:

- ✓ Egg belt width of 5.9" (150 mm) and EggSaver for optimum egg quality
- ✓ Flexible nest curtain for undisturbed egg laying
- ✓ Reliable feed supply by means of the
- ✓ Champion® feed chain → trough is used from both sides
- ✓ No additional technological requirements for litter supply → delivery by means of the feed chain.
- ✓ Litter mat Wellix with integrated claw shortener, long service life
- ✓ Comfortable folding grilles for easy access to the installation → one-hand operation
- ✓ LED tube lamps inside the installation ensure an optimal illumination of the activity area
- ✓ Rugged design
- ✓ Trouble-free erection of 3 to 12 tiers with intermediate ceilings
- ✓ Zinc-aluminium coated grilles for very