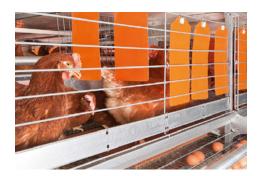

## THE ADVANTAGES AT A GLANCE:

- ✓ Egg belt width of 5.9" (150 mm) and EggSaver for optimum egg quality
- ✓ Flexible nest curtain for undisturbed egg laying
- ✓ Reliable feed supply by means of the
- ✓ Champion® feed chain → trough is used from both sides
- ✓ No additional technological requirements for litter supply → delivery by means of the feed chain.
- ✓ Litter mat Wellix with integrated claw shortener, long service life
- ✓ Comfortable folding grilles for easy access to the installation → one-hand operation
- ✓ LED tube lamps inside the installation ensure an optimal illumination of the activity area
- ✓ Rugged design
- ✓ Trouble-free erection of 3 to 12 tiers with intermediate ceilings
- ✓ Zinc-aluminium coated grilles for very