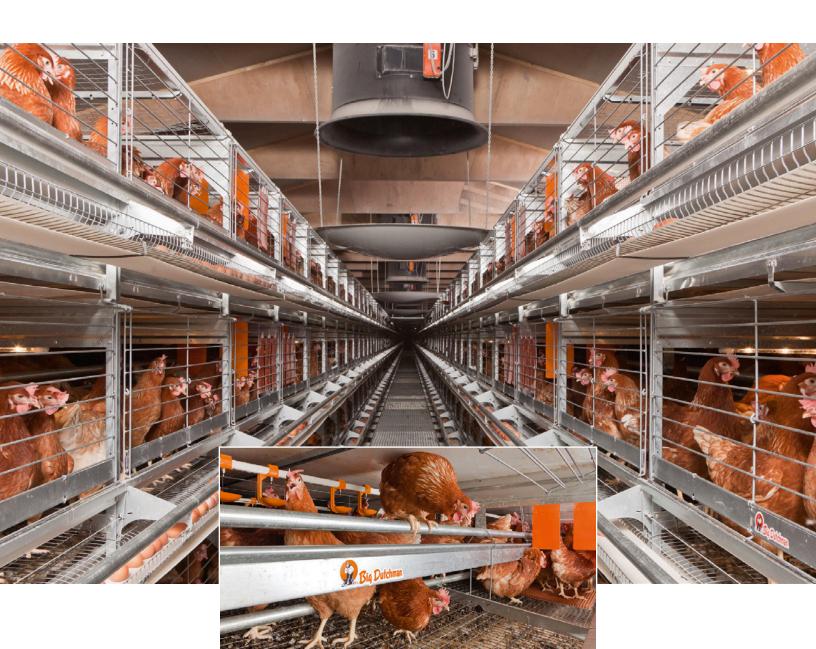

## AVECH® 2240: efficient, hygienic, animal-friendly

With the AVECH 2240, Big Dutchman offers you a new system for efficient, animal friendly and safe egg production. Its main advantages are the high functionality and profitability, excellent hygienic conditions and comfort of use.

The system depth of 88.2'' (2.24 m) in the animal area including center partition allows for a group size of  $2 \times 54$  hens at  $116 \text{ in}^2$ .

The concise structural system layout (nest, litter area, perches, feed and water supply) provides ample freedom of movement and thus permits the hens to act out their natural behavior

## THE ADVANTAGES AT A GLANCE:

- ✓ Egg belt width of 5.9" (150 mm) and EggSaver for optimum egg quality
- ✓ Flexible nest curtain for undisturbed egg laying
- ✓ Reliable feed supply by means of the
- ✓ Champion® feed chain → trough is used from both sides
- ✓ No additional technological requirements for litter supply → delivery by means of the feed chain.
- ✓ Litter mat Wellix with integrated claw shortener, long service life
- ✓ Comfortable folding grilles for easy access to the installation → one-hand operation
- ✓ LED tube lamps inside the installation ensure an optimal illumination of the activity area
- ✓ Rugged design
- ✓ Trouble-free erection of 3 to 12 tiers with intermediate ceilings
- ✓ Zinc-aluminium coated grilles for very