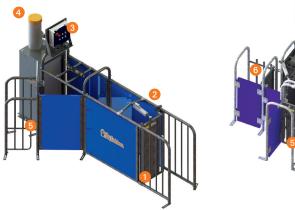

## ESF SYSTEM COMPARISON

## Call-In*pro*

## **CallMatic***pro*

- Entrance gate
- 2 Light barrier
- 3 Manual control unit
- 4 Feed hopper
- 5 Exit gate
- 6 Selection exit gate
- **7** Station computer





| Pneumatic entrance gate                                                                                                                                                                               | $\checkmark$ | $\checkmark$    |
|-------------------------------------------------------------------------------------------------------------------------------------------------------------------------------------------------------|--------------|-----------------|
| Pneumatic trough flap                                                                                                                                                                                 | $\checkmark$ | $\checkmark$    |
| Stainless steel feed trough