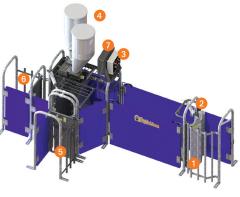

## **CallMatic***pro*

- Entrance gate
- 2 Light barrier
- 3 Manual control unit
- 4 Feed hopper
- 5 Exit gate
- 6 Selection exit gate
- **7** Station computer

| Pneumatic entrance gate                                                                                                                                                                               | $\checkmark$ | $\checkmark$    |
|-------------------------------------------------------------------------------------------------------------------------------------------------------------------------------------------------------|--------------|-----------------|
| Pneumatic trough flap                                                                                                                                                                                 | $\checkmark$ | $\checkmark$    |
| Stainless steel feed trough                                                                                                                                                                           | $\checkmark$ | $\checkmark$    |
| Galvanized system                                                                                                                                                                                     | $\checkmark$ | $\checkmark$    |
| Heat Detection Option                                                                                                                                                                                 | $\checkmark$ | $\checkmark$    |
| Manual Control Unit at the station                                                                                                                                                                    | $\checkmark$ | $\checkmark$    |
| Light barrier at Entrance Gate                                                                                                                                                                        | $\checkmark$ | $\checkmark$    |
| Dry Feeding                                                                                                                                                                                           | $\checkmark$ | $\checkmark$    |
| BigFarmNet Control                                                                                                                                                                                    | $\checkmark$ | $\checkmark$    |
| Mobile App                                                                                                                                                                                            | $\checkmark$ | $\checkmark$    |
| Floor fastening material                                                                                                                                                                              | Galvanized   | Stainless steel |
| State of delivery                                                                                                                                                                                     | Assembly set | Pre-assembled   |
| Optional Color Markers                                                                                                                                                                                | 1            | 3               |
| Emergency Opening                                                                                                                                                                                     | Optional     | $\checkmark$    |
| Pneumatic Automatic selection                                                                                                                                                                         |              | $\checkmark$    |
| Multiple Feed Types optional                                                                                                                                                                          |              | $\checkmark$    |
| Minerals Optional                                                                                                                                                                                     |              | $\checkmark$    |
| Liquid Feeding                                                                                                                                                                                        |              | $\checkmark$    |
| Station Computer with display                                                                                                                                                                         |              | $\checkmark$    |
| <ul> <li>Optional Color Markers</li> <li>Emergency Opening</li> <li>Pneumatic Automatic selection</li> <li>Multiple Feed Types optional</li> <li>Minerals Optional</li> <li>Liquid Feeding</li> </ul> | 1            |                 |